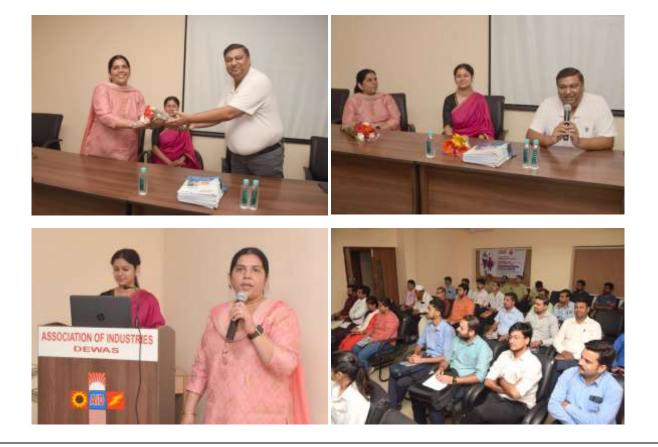

# **SESSION ON GST**

ASSOCIATION OF INDUSTRIES DEWAS in Association with **H N A & Co. LLP** Chartered Accountants (Formerly known as Hiregange & Associates LLP) Conducted a seminar on GST on 04.09.2023, Following topics were covered.

# **Topics:**

- 1. Cost Control & Tax Planning in GST
- 2. How to handle GST audits, search, and investigations?

# 3. Open House Q&A on GST

The above topics were highlighted by

- 1. CA. Madhukar N. Hiregange, Senior Partner, H N A & Co. LLP, Bengaluru
- 2. CA. Vineey Patni, Partner Designate, H N A & Co. LLP, Indore